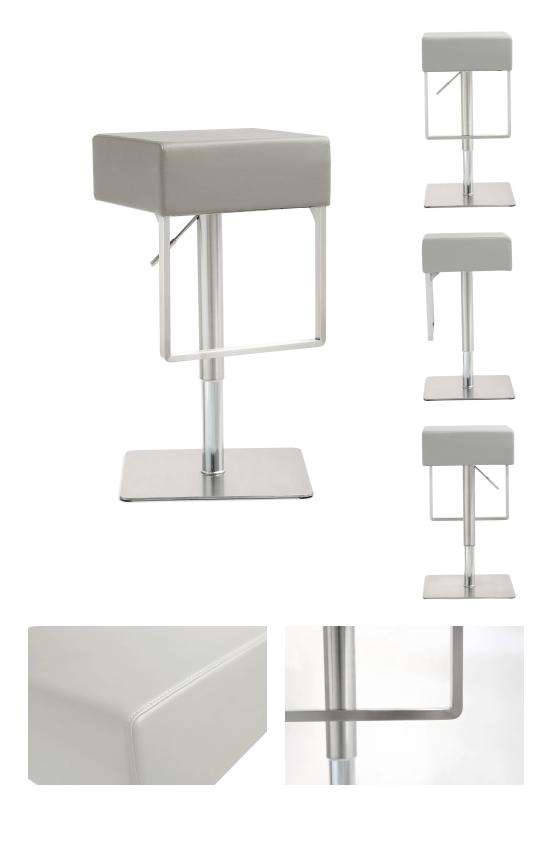

## **Seville Light Grey Steel Barstool**

\$346.00

## Description

Furnish your kitchen or bar area in contemporary style with the Seville stool from TOV. The solid stainless steel frame provides a sturdy base, while the extra plush seat and footrest ensure maximum comfort. The combination of angles and gentle curves gives this stool an eye-catching appearance, while the neutral color allows it to match well with any decor.

## **Additional Information**

| SKU         | STOV111864                    |
|-------------|-------------------------------|
| Dimensions  | 16.5"w x 16.5"d x (25"-35')'h |
| Seat Depth  | 16.5"                         |
| Seat Height | 25" - 35"                     |
| Seat Width  | 16.5"                         |