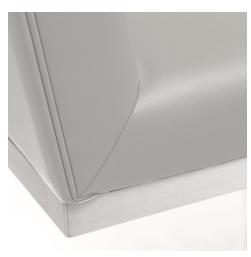

## Description

Furnish your kitchen or bar area in contemporary style with the Helsinki counter stool from TOV. The solid stainless steel frame provides a sturdy base, while the plush seat and footrest ensure maximum comfort. The combination of angles and gentle curves gives this stool an eye-catching appearance, while the neutral color allows it to match well with any decor.