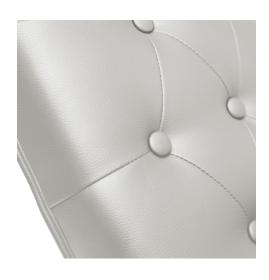

## Description

Furnish your kitchen or bar area in contemporary style with the Helsinki counter stool from TOV. The solid stainless steel frame provides a sturdy base, while the plush seat and footrest ensure maximum comfort. The combination of angles and gentle curves gives this stool an eye-catching appearance, while the neutral color allows it to match well with any decor.