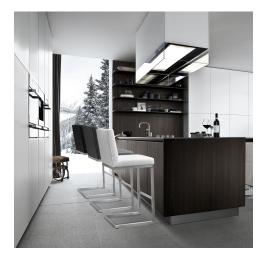

## Description

Furnish your kitchen or bar area in contemporary style with the Helsinki counter stool from TOV. The solid stainless steel frame provides a sturdy base, while the plush seat and footrest ensure maximum comfort. The combination of angles and gentle curves gives this stool an eye-catching appearance, while the neutral color allows it to match well with any decor.