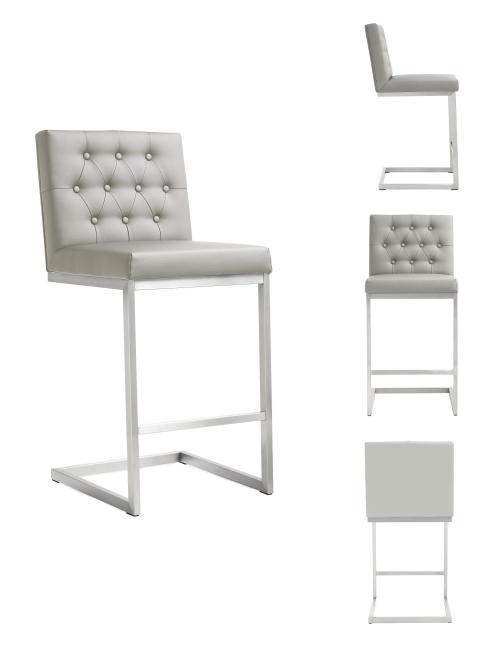

## **Helsinki Light Grey Steel Counter Stool - Set Of 2**

\$728.00

## Description

Furnish your kitchen or bar area in contemporary style with the Helsinki counter stool from TOV. The solid stainless steel frame provides a sturdy base, while the plush seat and footrest ensure maximum comfort. The combination of angles and gentle curves gives this stool an eye-catching appearance, while the neutral color allows it to match well with any decor.

## **Additional Information**

| SKU         | STOV111865               |
|-------------|--------------------------|
| Dimensions  | 18.1"w x 19.7"d x 38.6"h |
| Seat Depth  | 15.7"                    |
| Seat Height | 25.9"                    |
| Seat Width  | 18.1"                    |