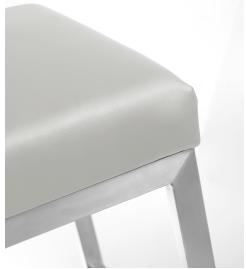

## Description

Furnish your kitchen or bar area in contemporary style with the Helsinki counter stool from TOV. The solid stainless steel frame provides a sturdy base, while the plush seat and footrest ensure maximum comfort. The combination of angles and gentle curves gives this stool an eye-catching appearance, while the neutral color allows it to match well with any decor.