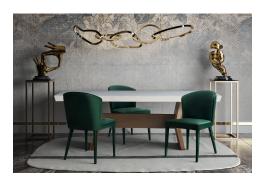

## **Astoria White Concrete Table**

\$2,420.00

## Description

Durable and chic the Astoria collection offers an updated look to mid-century style. The warm tones will work wonders for your dining room while the combination of wood, concrete, and metal materials will create a symphonic vibe that will be uniquely yours. Completely handmade with a hand finished concrete top, no two are exactly alike...just like you.