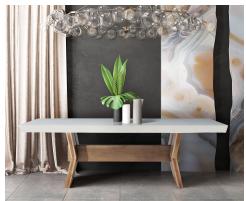

## **Astoria White Concrete Table**

\$2,420.00

## Description

Durable and chic the Astoria collection offers an updated look to mid-century style. The warm tones will work wonders for your dining room while the combination of wood, concrete, and metal materials will create a symphonic vibe that will be uniquely yours. Completely handmade with a hand finished concrete top, no two are exactly alike...just like you.