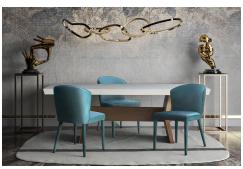

## **Astoria White Concrete Table**

\$2,420.00

## Description

Durable and chic the Astoria collection offers an updated look to mid-century style. The warm tones will work wonders for your dining room while the combination of wood, concrete, and metal materials will create a symphonic vibe that will be uniquely yours. Completely handmade with a hand finished concrete top, no two are exactly alike...just like you.