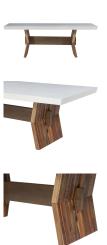

## Description

Durable and chic the Astoria collection offers an updated look to mid-century style. The warm tones will work wonders for your dining room while the combination of wood, concrete, and metal materials will create a symphonic vibe that will be uniquely yours. Completely handmade with a hand finished concrete top, no two are exactly alike...just like you.

## **Additional Information**

| SKU        | STOV111884             |
|------------|------------------------|
| Dimensions | 86.6"w x 43.3"d x 30"h |