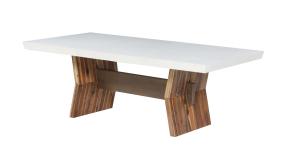

## **Astoria White Concrete Table**

\$2,420.00

## Description

Durable and chic the Astoria collection offers an updated look to mid-century style. The warm tones will work wonders for your dining room while the combination of wood, concrete, and metal materials will create a symphonic vibe that will be uniquely yours. Completely handmade with a hand finished concrete top, no two are exactly alike...just like you.