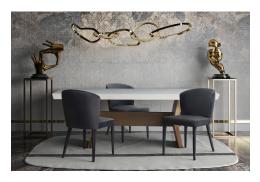

## **Astoria White Concrete Table**

\$2,420.00

## Description

Durable and chic the Astoria collection offers an updated look to mid-century style. The warm tones will work wonders for your dining room while the combination of wood, concrete, and metal materials will create a symphonic vibe that will be uniquely yours. Completely handmade with a hand finished concrete top, no two are exactly alike...just like you.