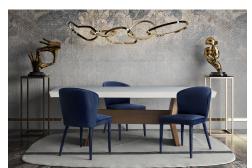

## **Astoria White Concrete Table**

\$2,420.00

## Description

Durable and chic the Astoria collection offers an updated look to mid-century style. The warm tones will work wonders for your dining room while the combination of wood, concrete, and metal materials will create a symphonic vibe that will be uniquely yours. Completely handmade with a hand finished concrete top, no two are exactly alike...just like you.