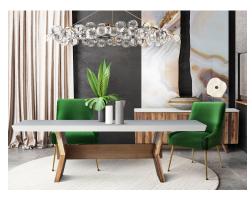

## **Astoria White Concrete Table**

\$2,420.00

## Description

Durable and chic the Astoria collection offers an updated look to mid-century style. The warm tones will work wonders for your dining room while the combination of wood, concrete, and metal materials will create a symphonic vibe that will be uniquely yours. Completely handmade with a hand finished concrete top, no two are exactly alike...just like you.