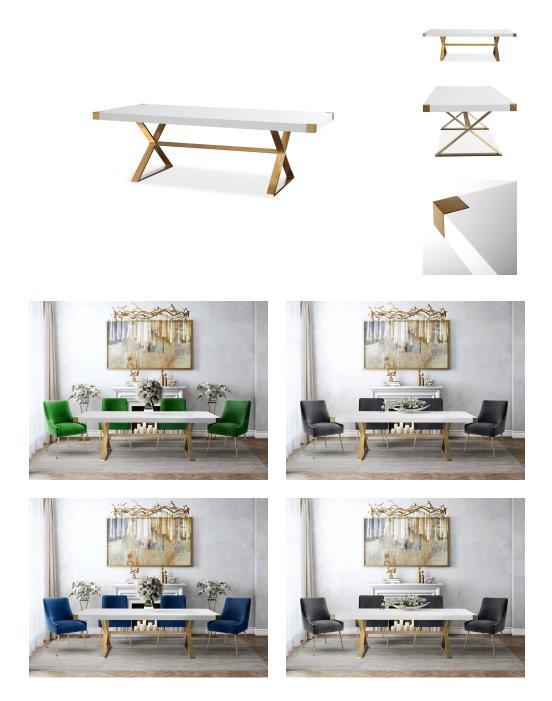

## **Adeline Dining Table**

\$1,990.00

## Description

Inspired by our love for Hollywood glam decor, the Adeline dining table is the ultimate statement piece for your room. The contrasting white lacquer top and brushed gold base give this table the uniquely stylish look you want. Pair the Adeline with any of TOV's luxe velvet dining chairs for a sensational look.

## **Additional Information**

| SKU                   | STOV111886         |
|-----------------------|--------------------|
| Dimensions            | 96"w x 44"d x 30"h |
| Distance Between Legs | 56.7"              |