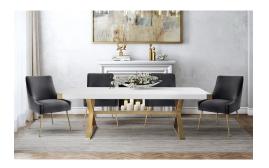

## **Adeline Dining Table**

\$1,990.00

## Description

Inspired by our love for Hollywood glam decor, the Adeline dining table is the ultimate statement piece for your room. The contrasting white lacquer top and brushed gold base give this table the uniquely stylish look you want. Pair the Adeline with any of TOV's luxe velvet dining chairs for a sensational look.