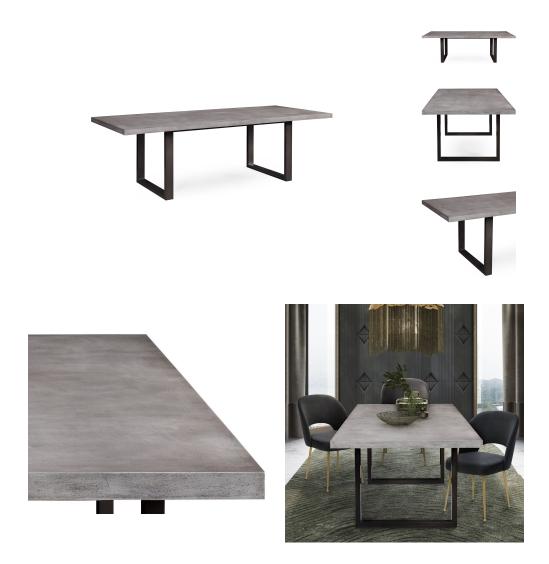

## **Edna Concrete Table**

\$1,514.00

## Description

Dine in minimalist style with the one of a kind Edna dining table. The durable top is hand rubbed to give it an individual sealed concrete look that combines edgy with clean classic lines to produce naturally beautiful results that will blend perfectly with any decor. This table features black steel legs for exceptional stability and support and can easily accommodate six to eight people.

## **Additional Information**

| SKU                   | STOV111890           |
|-----------------------|----------------------|
| Dimensions            | 94.5"w x 42"d x 30"h |
| Distance Between Legs | 53"                  |