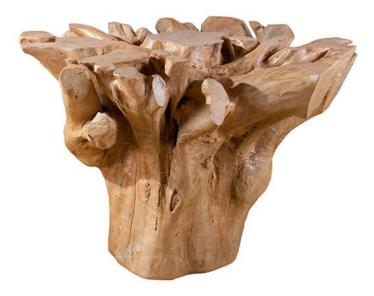

## Description

The root dining table combines a modern and rustic design aesthetic to make a statement in any dining space. A glass surface (not pictured) rests upon the trunk base which is constructed from resin with intricate faux bois wood grain detailing and contours. This unique table elevates organic, nature-inspired style to a practical furniture piece.