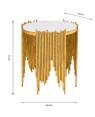

## **Additional Information**

| SKU        | STOV111932             |
|------------|------------------------|
| Dimensions | 18.8"w x 18.8"d x 21"h |