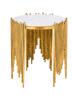

## Description

Brimming with luxury, this eye-catching table features a sculptural design reminiscent of a waterfall, beautifully complemented with a white marble top. As this is a handmade product, slight variations are to be expected and may result in small gaps between the marble and frame. Available as a console, cocktail and side table.