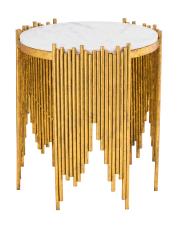

## Description

Brimming with luxury, this eye-catching table features a sculptural design reminiscent of a waterfall, beautifully complemented with a white marble top. As this is a handmade product, slight variations are to be expected and may result in small gaps between the marble and frame. Available as a console, cocktail and side table.