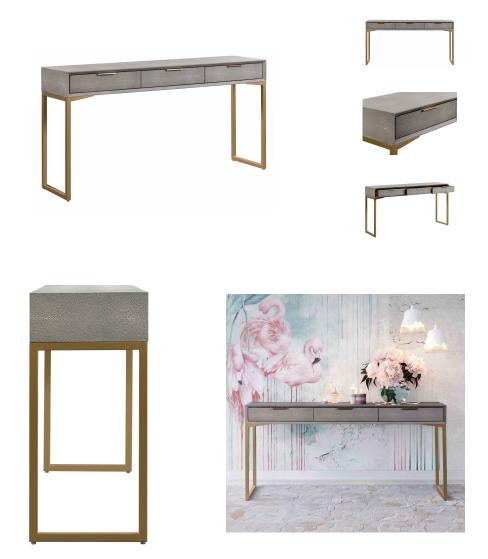

## **Pesce Shagreen Console**

\$1,052.00

## Description

Attention to detail is perfectly displayed with the Pesce Shagreen collection. Everything from its textured shagreen finish, dramatic brass legs and handles, to the dovetail drawers finished in cherry wood come together beautifully to provide elegance and contemporary style to your space.

## Additional Information

| SKU                 | STOV111942              |
|---------------------|-------------------------|
| Dimensions          | 59"w x 13.8" d x 29.5"h |
| Table Top Thickness | 5.9"                    |