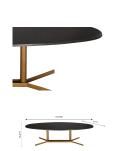

## Description

Chic and refined, the Gemma cocktail table is our newest favorite. Its impressive black marble top is perched upon a gold angular base. Accentuate your space with this sharp table. As this is a handmade product, slight variations are to be expected and may result in small gaps between the marble and frame.

## **Additional Information**

| SKU                 | STOV111960              |
|---------------------|-------------------------|
| Dimensions          | 51.2"w x19.7"d x 15.4"h |
| Table Top Thickness | 0.6"                    |