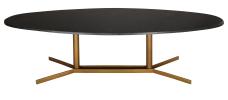

## **Gemma Black Marble Coffee Table**

\$724.00

## Description

Chic and refined, the Gemma cocktail table is our newest favorite. Its impressive black marble top is perched upon a gold angular base. Accentuate your space with this sharp table. As this is a handmade product, slight variations are to be expected and may result in small gaps between the marble and frame.