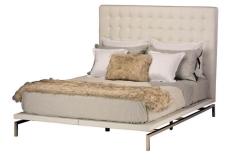

## **Bentley King Bed - White**

\$3,917.09

## Description

The Bentley king bed projects a sleek elegance its Naugahyde base resting effortlessly on a low slung high polished stainless steel frame. A substantial tufted headboard also in rich, white Naugahyde makes an elegant contrast to the minimalist frame presenting an chic contemporary aesthetic. The Bentley headboard measures 43 3/4 inches in height.