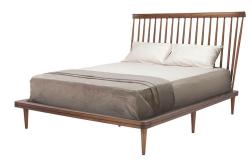

## Jessika Queen Bed - Walnut

\$2,449.92

## Description

Informed by the simplicity and elegance of Shaker design, the Jessica King bed features a classic dowel headboard matched to a gracefully understated platform bed design. The Jessika's hand-crafted appeal features solid American Poplar hardwood construction accented by tapered wooden legs for a look that is uniquely contemporary.