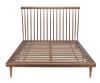

## Jessika Queen Bed - Walnut

\$2,449.92

## Description

Informed by the simplicity and elegance of Shaker design, the Jessica King bed features a classic dowel headboard matched to a gracefully understated platform bed design. The Jessika's hand-crafted appeal features solid American Poplar hardwood construction accented by tapered wooden legs for a look that is uniquely contemporary.