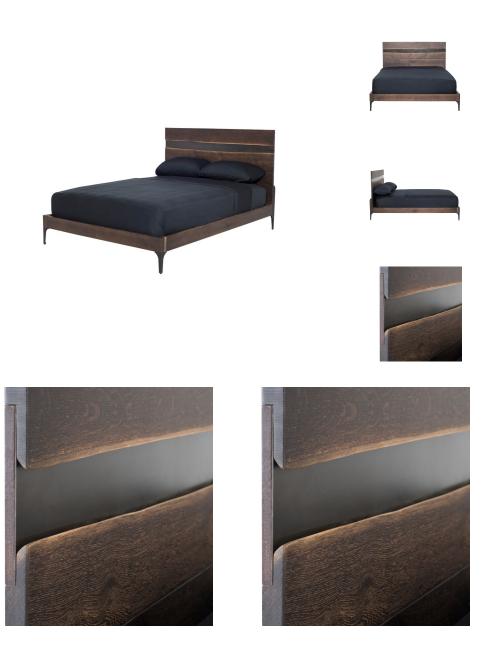

## **Prana Queen Bed - Seared**

\$4,259.52

## Description

Organic, fresh and contemporary, the classic beauty of the solid wood Prana Queen bed has a raw, natural look to enhance a wide range of decor styles. With a low, sleek profile, finished with black cast iron delicate cabriole legs, the Prana is as elegant as it is inviting.

## **Additional Information**

| SKU                            | SNVOIIII20                                 |
|--------------------------------|--------------------------------------------|
| Dimensions                     | 85.3" x 63.8" x 47.3"                      |
| Height Headboard From Platform | 40"                                        |
| Platform Height                | 9.8"                                       |
| Platform Length                | 81"                                        |
| Platform Width                 | 61.5"                                      |
| Product Details                | seared oak headboard, black cast iron legs |
| Color Selection                | Seared                                     |