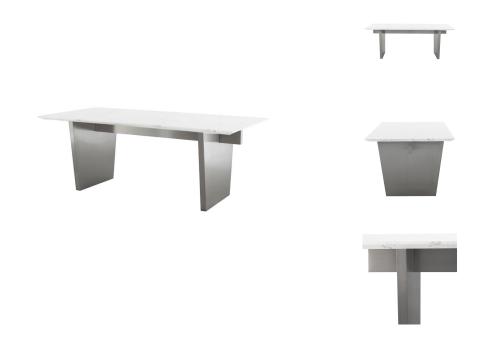

## **Aiden Dining Table - White**

\$6,965.57

## Description

Bold juxtaposition defines the Aiden dining table. A classic white (wood veined) marble table top rests upon a modern post and beam inspired graphite steel base. The seamless pairing of marble and steel projects a timeless, contemporary narrative.

## **Additional Information**

| SKU                          | SNVOIIII38                                     |
|------------------------------|------------------------------------------------|
| Dimensions                   | 78.8" x 39.5" x 29.5"                          |
| Product Details              | white marble top, brushed stainless steel base |
| Distance Between Legs Length | 50.8"                                          |
| Color Selection              | White                                          |