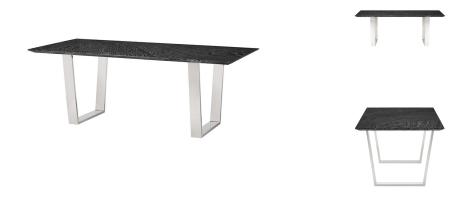

## **Catrine Dining Table - Black Wood Vein**

\$5,444.11

## **Description**

The Catrine dining table is a striking example of elegant contemporary design. Bold modern lines define the Catrine pairing a cool textured marble table top with brilliant polished stainless steel legs presenting a sophisticated urban aesthetic.

## **Additional Information**

| SKU                          | SNVOIII165                                                |
|------------------------------|-----------------------------------------------------------|
| Dimensions                   | 78.8" x 39.5" x 29.5"                                     |
| Product Details              | black wood vein marble top, polished stainless steel legs |
| Distance Between Legs Length | 45.8"                                                     |
| Distance Between Legs Width  | 23.5"                                                     |
| Color Selection              | Black Wood Vein                                           |