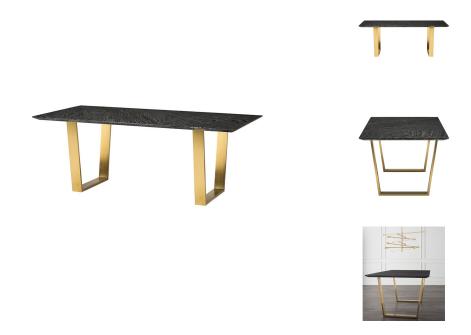

## **Catrine Dining Table - Black Wood Vein**

\$5,878.42

## Description

The Catrine dining table is a striking example of elegant contemporary design. Bold modern lines define the Catrine pairing a cool textured marble table top with brilliant brushed gold stainless steel legs presenting a sophisticated urban aesthetic.

## **Additional Information**

| SKU                          | SNV0111167                                    |
|------------------------------|-----------------------------------------------|
| Dimensions                   | 78.8" x 39.5" x 29.5"                         |
| Product Details              | black wood vein marble top, brushed gold legs |
| Distance Between Legs Length | 45.8"                                         |
| Distance Between Legs Width  | 23.5"                                         |
| Color Selection              | Black Wood Vein                               |