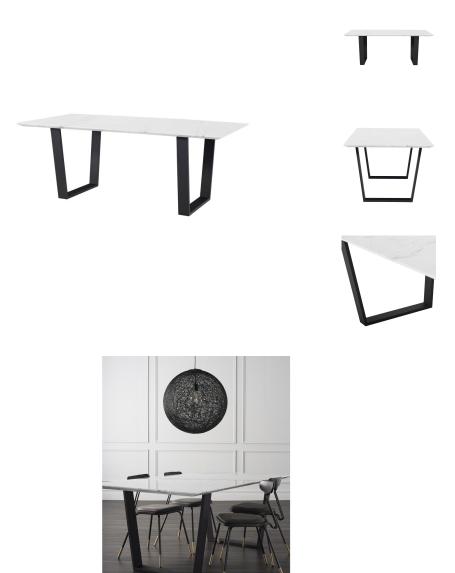

## **Catrine Dining Table - White**

\$4,789.87

## Description

The Catrine dining table is a striking example of elegant contemporary design. Bold modern lines define the Catrine, pairing a cool textured marble table top with sculpturally minimalist matte black flattened steel legs presenting a sophisticated urban aesthetic.

## Additional Information

| SKU                          | SNVO111168                               |
|------------------------------|------------------------------------------|
| Dimensions                   | 78.8" x 39.5" x 29.5"                    |
| Product Details              | white marble top, matte black steel legs |
| Distance Between Legs Length | 45.8"                                    |
| Distance Between Legs Width  | 23.5"                                    |
| Color Selection              | White                                    |