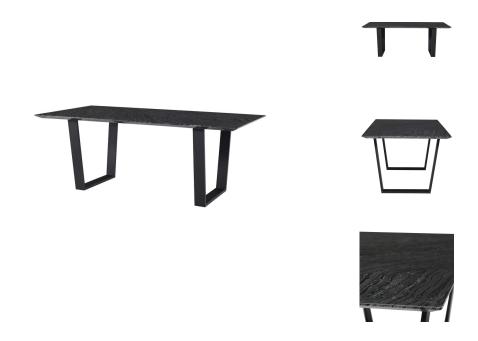

## **Catrine Dining Table - Black Wood Vein**

\$5,009.81

## Description

The Catrine dining table is a striking example of elegant contemporary design. Bold modern lines define the Catrine, pairing a cool textured marble table top with sculpturally minimalist matte black flattened steel black water nein legs presenting a sophisticated urban aesthetic.

## **Additional Information**

| SKU                          | SNVO111170                                            |
|------------------------------|-------------------------------------------------------|
| Dimensions                   | 78.8" x 39.5" x 29.5"                                 |
| Product Details              | black wood vein marble top, matte black steel<br>legs |
| Distance Between Legs Length | 45.8"                                                 |
| Distance Between Legs Width  | 23.5"                                                 |
| Color Selection              | Black Wood Vein                                       |