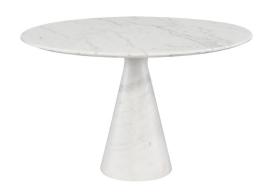

## **Claudio Dining Table - White**

\$5,444.11

## **Description**

Inspired by the simplicity of easy Scandinavian living, the smooth and sculptural Claudio dining table is fitting for both casual and formal settings. Its round top sits on a sturdy, single pedestal, creating a sleek silhouette that./Üs destined to be the focal point at any dinner party../o

## **Additional Information**

| SKU             | SNVO111171          |
|-----------------|---------------------|
| Dimensions      | 47.3" x 47.3" x 30" |
| Product Details | white marble        |
| Color Selection | White               |