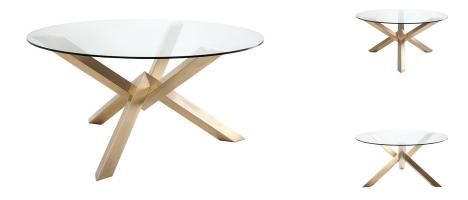

## **Costa Dining Table - Gold**

\$4,354.18

## **Description**

The Costa dining table is a striking example of dynamic contemporary design. An expansive 59 inch glass tabletop rests on inverted triangulated brushed gold stainless steel legs, presenting a bold, sculptural profile.