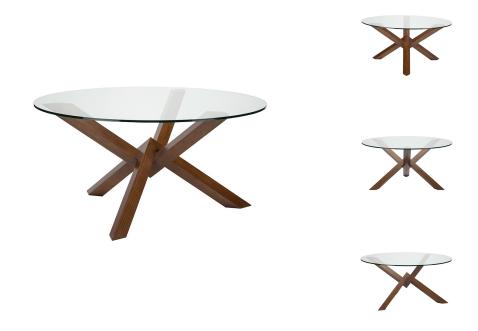

## **Costa Dining Table - Walnut**

\$3,484.18

## Description

The Costa dining table is a striking example of dynamic contemporary design. An expansive 59 inch glass tabletop rests on inverted triangulated Walnut stained American Ash solid wood legs, presenting a bold, sculptural profile.