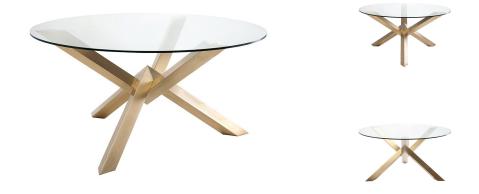

## **Costa Dining Table - Gold**

\$5,659.87

## Description

The Costa dining table is a striking example of dynamic contemporary design. An expansive 72 inch glass tabletop rests on inverted triangulated brushed gold stainless steel legs, presenting a bold, sculptural profile.