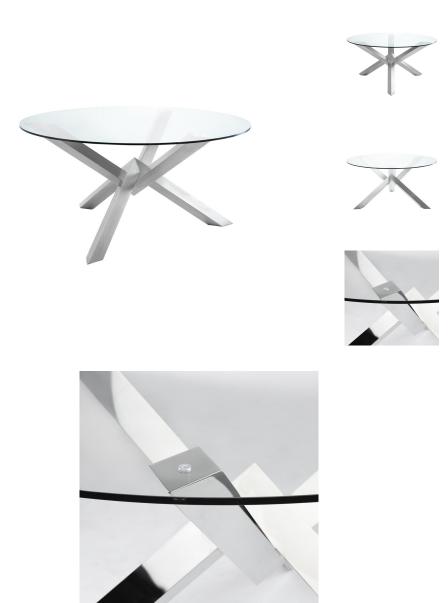

## Description

The Costa dining table is a striking example of dynamic contemporary design. An expansive 72 inch glass tabletop rests on inverted triangulated polished stainless steel legs, presenting a bold, sculptural profile.