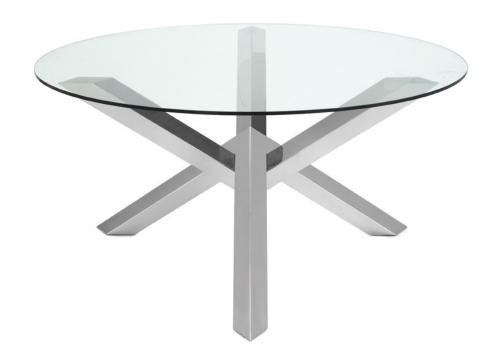

## **Costa Dining Table - Silver**

\$3,484.18

## Description

The Costa dining table is a striking example of dynamic contemporary design. An expansive 72 inch glass tabletop rests on inverted triangulated high polished stainless steel legs, presenting a bold, sculptural profile.