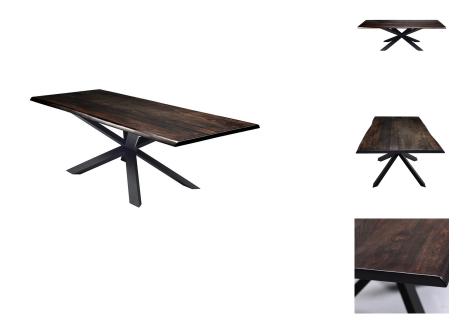

## **Couture Dining Table - Seared**

\$6,529.87

## Description

The Couture dining table is an inspired example of bold contemporary design pairing blackened stainless steel with a rustic live edge seared oak top. The Couture's appeal lies in contrasts, the union of a dynamic steel frame with a sober handsome wooden table top, the result striking.

## **Additional Information**

| SKU                          | SNVOIII181                       |
|------------------------------|----------------------------------|
| Dimensions                   | 112" x 44" x 29.5"               |
| Product Details              | seared oak top, matte black base |
| Distance Between Legs Length | 49.8"                            |
| Distance Between Legs Width  | 31.5"                            |
| Color Selection              | Seared                           |