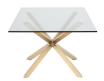

## **Couture Dining Table - Glass**

\$4,138.42

## Description

The Couture dining table is an inspired example of bold contemporary design pairing brilliant brushed gold stainless steel with clear tempered glass. The Couture's appeal lies in contrasts, the union of a dynamic steel frame with a sober handsome glass table top, the result striking.