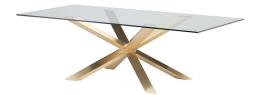

## **Couture Dining Table - Glass**

\$4,138.42

## Description

The Couture dining table is an inspired example of bold contemporary design pairing brilliant brushed gold stainless steel with clear tempered glass. The Couture's appeal lies in contrasts, the union of a dynamic steel frame with a sober handsome glass table top, the result striking.