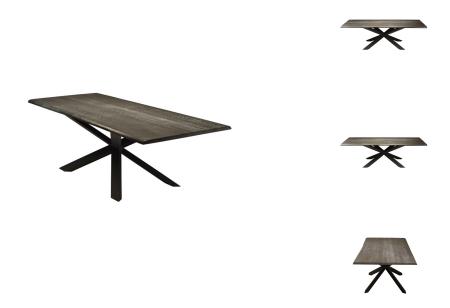

## **Couture Dining Table - Oxidized Grey**

\$6,529.87

## Description

The Couture dining table is an inspired example of bold contemporary design pairing blackened stainless steel with a rustic live edge oxidized grey oak top. The Couture's appeal lies in contrasts, the union of a dynamic steel frame with a sober handsome wooden table top, the result striking.

## **Additional Information**

| SKU                          | SNVO111183                              |
|------------------------------|-----------------------------------------|
| Dimensions                   | 112" x 44" x 29.5"                      |
| Product Details              | oxidized grey oak top, matte black base |
| Distance Between Legs Length | 49.8"                                   |
| Distance Between Legs Width  | 31.5"                                   |
| Color Selection              | Oxidized Grey                           |