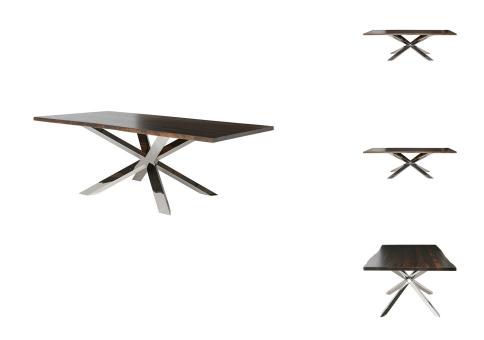

## **Couture Dining Table - Seared**

\$6,435.22

## Description

The Couture dining table is an inspired example of bold contemporary design pairing polished stainless steel with a rustic live edge seared oak top. The Couture's appeal lies in contrasts, the union of a dynamic steel frame with a sober handsome wooden table top, the result striking.

## **Additional Information**

| SKU                          | SNVOIII184                                    |
|------------------------------|-----------------------------------------------|
| Dimensions                   | 96" x 40" x 29.5"                             |
| Product Details              | seared oak top, polished stainless steel base |
| Distance Between Legs Length | 49.8"                                         |
| Distance Between Legs Width  | 31.5"                                         |
| Color Selection              | Seared                                        |