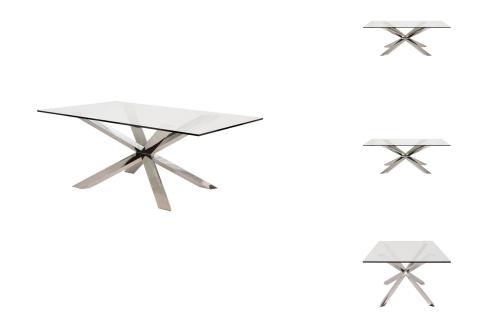

## **Couture Dining Table - Glass**

\$3,594.14

## Description

The Couture dining table is an inspired example of bold contemporary design pairing brilliant stainless steel with clear tempered glass. The Couture's appeal lies in contrasts, the union of a dynamic steel frame with a sober handsome glass table top, the result striking.