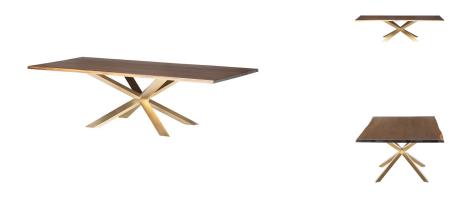

## **Description**

The Couture dining table is an inspired example of bold contemporary design pairing brushed gold stainless steel with a rustic live edge seared oak top. The Couture's appeal lies in contrasts, the union of a dynamic steel frame with a sober handsome wooden table top, the result striking.