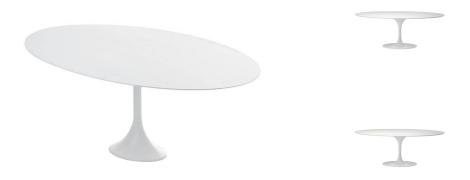

## **Echo Dining Table - White**

\$3,376.99

## **Description**

Inspiration for the Echo dining table is rooted in the simple pure elegance of mid-century design. Crafted as one flowing piece, the oval Echo topped in oak veneer painted white is unique in its ability to convey a singular aesthetic projecting lightness and grace.