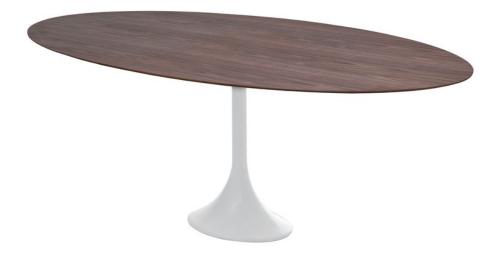

## **Echo Dining Table - Walnut**

\$3,376.99

## Description

Inspiration for the Echo dining table is rooted in the simple pure elegance of mid-century design. Crafted as one flowing piece, the oval Echo topped in American Walnut veneer is unique in its ability to convey a singular aesthetic projecting lightness and grace.