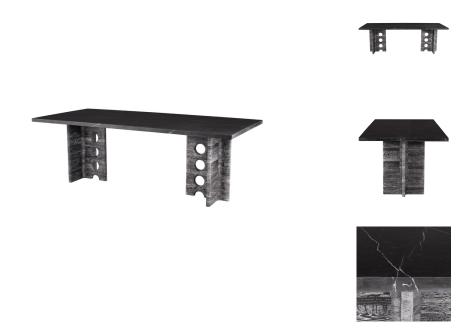

## **Foundary Dining Table - Black**

\$10,032.14

## Description

District Eight./Üs Foundry table features a solid oak base with two configurations based upon your preferred chair width. Each leg is also hollowed to facilitate wiring if used as a meeting table or desk. The table top is available in either solid oak or two choices of marble.

## **Additional Information**

| SKU                          | SNVO111207                         |
|------------------------------|------------------------------------|
| Dimensions                   | 102.5" x 39.5" x 29.5"             |
| Product Details              | black marble top, cerused oak base |
| Distance Between Legs Length | 55.3"                              |
| Color Selection              | Black                              |