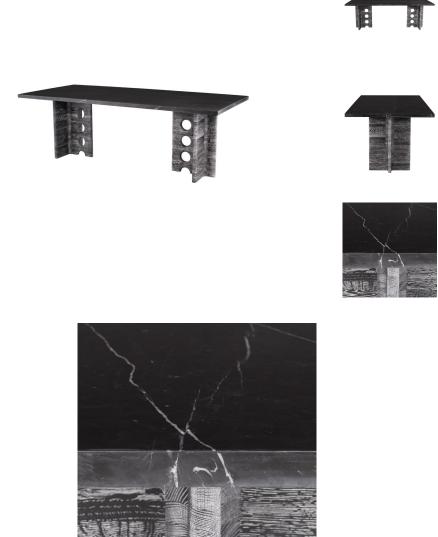

## **Foundary Dining Table - Black**

\$8,705.57

## Description

The Iconic foundry dining table features a cerused  $\sqrt{\circ}$  base with two configurations based upon your preferred chair width. Each artfully hollowed leg is designed to facilitate wiring if used as a meeting table or desk. The tabletop is available in either solid oak or two choices of marble.

## Additional Information

| SKU                          | SNVO111208                         |
|------------------------------|------------------------------------|
| Dimensions                   | 86.8" x 39.5" x 29.5"              |
| Product Details              | black marble top, cerused oak base |
| Distance Between Legs Length | 55.5"                              |
| Color Selection              | Black                              |