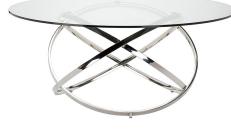

## **Infinity Dining Table - Glass**

\$3,484.18

## Description

A uniquely dynamic piece the Infinity dining table--sculptural; circular; projecting movement and stillness at once. Three brilliant stainless-steel rings interlock, forming the base for a round tempered-glass top.

## **Additional Information**

| SKU                          | SNVO111211                                                 |
|------------------------------|------------------------------------------------------------|
| Dimensions                   | 59" x 59" x 29.5"                                          |
| Product Details              | clear tempered glass top, polished stainless<br>steel base |
| Distance Between Legs Length | 39.3"                                                      |
| Distance Between Legs Width  | 39.3"                                                      |
| Color Selection              | Glass                                                      |