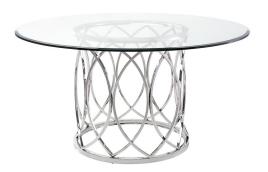

## **Juliette Dining Table - Glass**

\$3,917.09

## Description

The Juliette dining table dazzles in high-polish stainless steel and glass. Characterized by interwoven rings in brilliant silver, the frame defines the Juliette inspiring glamour and occasion. The Juliette is available exclusively in polished stainless steel with ? inch beveled edge tempered glass in 59 inch.

## **Additional Information**

| SKU                          | SNVO111213                                                 |
|------------------------------|------------------------------------------------------------|
| Dimensions                   | 59" x 59" x 29.5"                                          |
| Product Details              | clear tempered glass top, polished stainless<br>steel base |
| Distance Between Legs Length | 29.5"                                                      |
| Distance Between Legs Width  | 29.5"                                                      |
| Color Selection              | Glass                                                      |