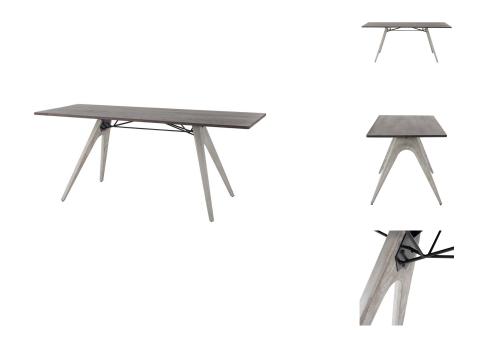

## **Kahn Dining Table - Seared**

\$3,786.24

## Description

Stark and sleek, industrial materials and contemporary luxury come together in the Khan dining table. Inspired by mid century modernism, the Khan dining table has a bold, sculpted profile with curved and slanted concrete legs and delicate steel cross bracing matched to a seared oak table top of 94 inches. The result, a striking and architectural unique piece for discerning sensibilities.

## **Additional Information**

| SKU                          | SNVO111214                         |
|------------------------------|------------------------------------|
| Dimensions                   | 79" x 39" x 36"                    |
| Product Details              | seared oak top, grey concrete legs |
| Distance Between Legs Length | 61.3"                              |
| Distance Between Legs Width  | 32.5"                              |
| Color Selection              | Seared                             |