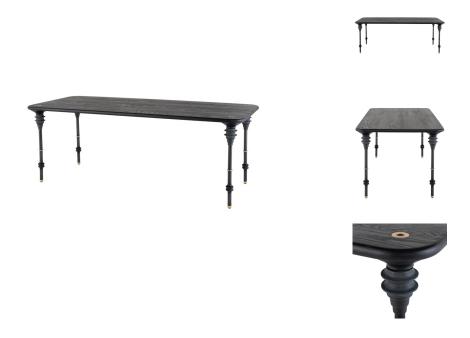

## **Kimbell Dining Table - Black**

\$4,163.47

## Description

A truly unique blend of oak, concrete and brass, the Kimbell dining table embraces traditional oriental lines and shapes but interprets them with a decidedly contemporary aesthetic.

## **Additional Information**

| SKU                          | SNV0111218                           |
|------------------------------|--------------------------------------|
| Dimensions                   | 78.8" x 35.5" x 29.5"                |
| Product Details              | charred oak top, black concrete legs |
| Distance Between Legs Length | 70"                                  |
| Distance Between Legs Width  | 26.8"                                |
| Color Selection              | Black                                |