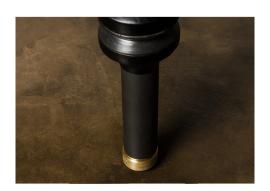

## Description

A truly unique blend of oak, concrete and brass, the Kimbell dining table embraces traditional oriental lines and shapes but interprets them with a decidedly contemporary aesthetic.

## **Additional Information**

| SKU                          | SNV0111218                           |
|------------------------------|--------------------------------------|
| Dimensions                   | 78.8" x 35.5" x 29.5"                |
| Product Details              | charred oak top, black concrete legs |
| Distance Between Legs Length | 70"                                  |
| Distance Between Legs Width  | 26.8"                                |
| Color Selection              | Black                                |