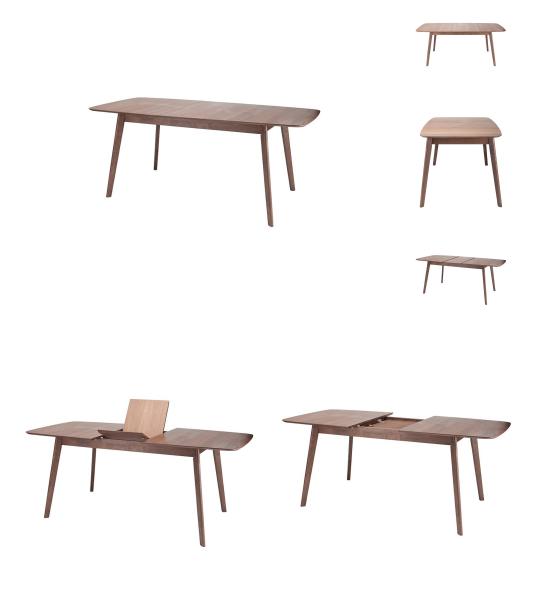

## Loel Dining Table - Walnut

\$1,158.14

## Description

The elegantly understated mid-century inspired Loel dining table features American Walnut veneer, Walnut-stained Rubberwood legs, and a 15.8 inch extension leaf.

## Additional Information

| SKU                          | SNVO111222                                            |
|------------------------------|-------------------------------------------------------|
| Dimensions                   | 59.3" x 35.5" x 29.5"                                 |
| Product Details              | walnut veneer top, walnut stained rubber<br>wood legs |
| Distance Between Legs Length | 54.3"                                                 |
| Distance Between Legs Width  | 30.5"                                                 |
| Color Selection              | Walnut                                                |