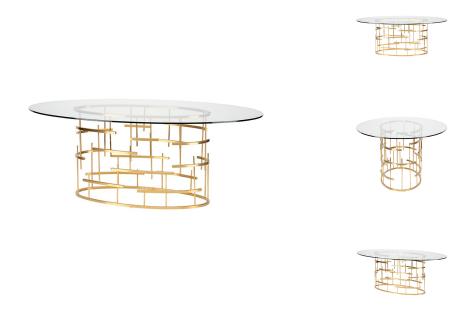

## **Oval Tiffany Dining Table - Gold**

\$3,594.14

## Description

The delicate cross-hatching of the Tiffany oval dining table finds its roots in the early modernism of the art deco era. A delicate geometric play of horizontal and vertical bars arranged in a curved pattern creates a light, open harmonious frame heightened by an elegant, clear, 1/2 inch tempered glass top.