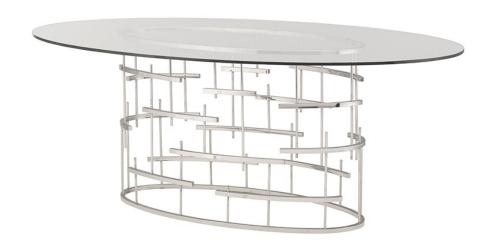

## **Oval Tiffany Dining Table - Silver**

\$3,204.38

## Description

The delicate cross-hatching of the Tiffany oval dining table finds its roots in the early modernism of the art deco era. A delicate geometric play of horizontal and vertical bars arranged in a curved pattern creates a light, open harmonious frame heightened by an elegant, clear, 1/2 inch tempered glass top.