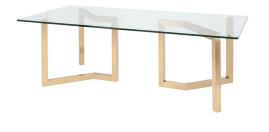

## **Paula Dining Table - Glass**

\$3,702.72

## Description

Substantial and angular, the sculptural Paula dining table creates spatial definition to anchor a design scheme. Refined and sophisticated, the geometric Paula is a contemporary expression of minimalism at its best. Brushed gold stainless steel with a tempered glass tabletop, measuring 92 inches.

## Additional Information

| SKU                          | SNVO111264                                  |
|------------------------------|---------------------------------------------|
| Dimensions                   | 94.5" x 44" x 29.5"                         |
| Product Details              | clear tempered glass top, brushed gold legs |
| Distance Between Legs Length | 90.5"                                       |
| Distance Between Legs Width  | 35.5"                                       |
| Color Selection              | Glass                                       |