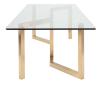

## Description

Substantial and angular, the sculptural Paula dining table creates spatial definition to anchor a design scheme. Refined and sophisticated, the geometric Paula is a contemporary expression of minimalism at its best. Brushed gold stainless steel with a tempered glass tabletop, measuring 92 inches.

## Additional Information

| SKU                          | SNVO111264                                  |
|------------------------------|---------------------------------------------|
| Dimensions                   | 94.5" x 44" x 29.5"                         |
| Product Details              | clear tempered glass top, brushed gold legs |
| Distance Between Legs Length | 90.5"                                       |
| Distance Between Legs Width  | 35.5"                                       |
| Color Selection              | Glass                                       |