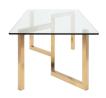

## **Paula Dining Table - Glass**

\$3,158.45

## **Description**

Substantial and angular, the sculptural Paula dining table creates spatial definition to anchor a design scheme. Refined and sophisticated, the geometric Paula is a contemporary expression of minimalism at its best. Brushed gold stainless steel with a tempered glass tabletop, measuring 78 inches.