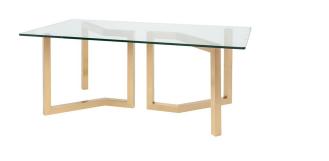

## **Paula Dining Table - Glass**

\$3,158.45

## **Description**

Substantial and angular, the sculptural Paula dining table creates spatial definition to anchor a design scheme. Refined and sophisticated, the geometric Paula is a contemporary expression of minimalism at its best. Brushed gold stainless steel with a tempered glass tabletop, measuring 78 inches.