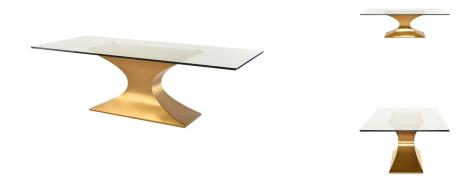

## **Praetorian Dining Table - Glass**

\$5,768.45

## **Description**

The remarkable Praetorian glass dining table embodies a grand, elemental aesthetic. Featuring a monolithic tapered and curved stainless steel pedestal base coupled with a contasting 94 inches x 44 inches glass table top, the Pratorian presents a bold singular form.

## **Additional Information**

| SKU             | SNVOIII267                                  |
|-----------------|---------------------------------------------|
| Dimensions      | 94" x 44" x 30"                             |
| Product Details | clear tempered glass top, brushed gold base |
| Color Selection | Glass                                       |