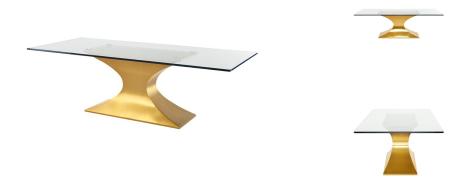

## **Praetorian Dining Table - Glass**

\$5,224.18

## **Description**

The remarkable Praetorian glass dining table embodies a grand, elemental aesthetic. Featuring a monolithic tapered and curved pedestal base in brushed gold stainless steel coupled with a contasting 78" x 42" glass table top, the Pratorian presents a bold singular form.