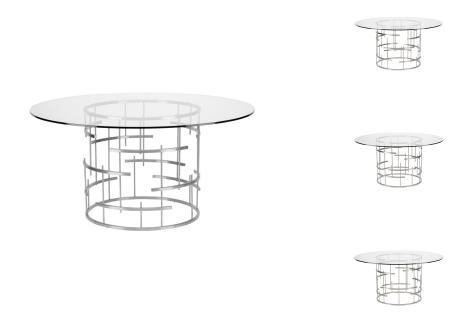

## **Round Tiffany Dining Table - Silver**

\$2,767.30

## Description

The delicate cross-hatching of the Tiffany round dining table finds its roots in the early modernism of the art deco era. A delicate geometric play of horizontal and vertical bars arranged in a curved pattern creates a light, open harmonious frame heightened by an elegant clear glass top. The Tiffany is available in 59 inch brushed gold stainless steel with a 1/2 inch tempered clear glass top.