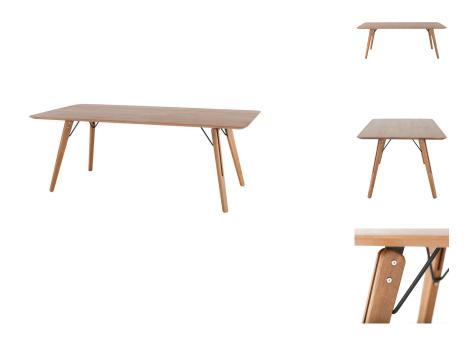

## **Theo Dining Table - Hard Fumed**

\$3,596.93

## Description

Elegantly unassuming, the Theo dining table balances blackened steel bracing with a hard fumed solid oak tabletop expressing a smart, pared-down functional utility. Hand crafted with attention to detail the Theo projects a midcentury urban aesthetic unique to the District Eight school of design.

## **Additional Information**

| SKU                          | SNVO111309                              |
|------------------------------|-----------------------------------------|
| Dimensions                   | 78.8" x 39.5" x 29.3"                   |
| Product Details              | hard fumed oak top, fumed oak wood legs |
| Distance Between Legs Length | 65.5"                                   |
| Distance Between Legs Width  | 34.5"                                   |
| Color Selection              | Hard Fumed                              |