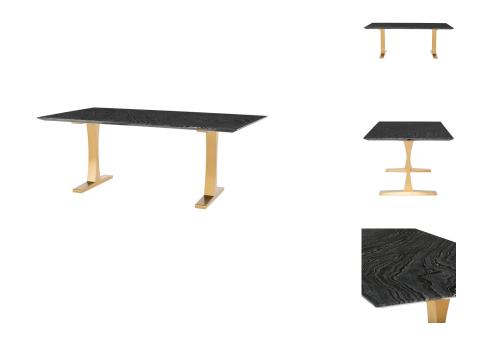

## **Toulouse Dining Table - Black Wood Vein**

\$5,878.42

## Description

A study in contrasts, the oak and steel Toulouse dining table is both commanding and gracious. Brilliant beam legs in stainless steel anchor the Toulouse and support an expansive solid oak table top.

## **Additional Information**

| SKU                          | SNVO111312                                               |
|------------------------------|----------------------------------------------------------|
| Dimensions                   | 78.8" x 39.5" x 29.8"                                    |
| Product Details              | black wood vein marble top, brushed stainless steel legs |
| Distance Between Legs Length | 48"                                                      |
| Distance Between Legs Width  | 23.5"                                                    |
| Color Selection              | Black Wood Vein                                          |