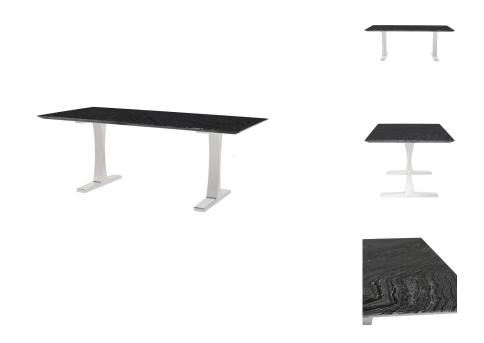

## **Toulouse Dining Table - Black Wood Vein**

\$5,444.11

## Description

A study in contrasts, the oak and steel Toulouse dining table is both commanding and gracious. Brilliant beam legs in stainless steel anchor the Toulouse and support an expansive solid oak table top.

## **Additional Information**

| SKU                          | SNVOIII314                                                |
|------------------------------|-----------------------------------------------------------|
| Dimensions                   | 78.8" x 39.5" x 29.8"                                     |
| Product Details              | black wood vein marble top, polished stainless steel legs |
| Distance Between Legs Length | 48"                                                       |
| Distance Between Legs Width  | 23.5"                                                     |
| Color Selection              | Black Wood Vein                                           |