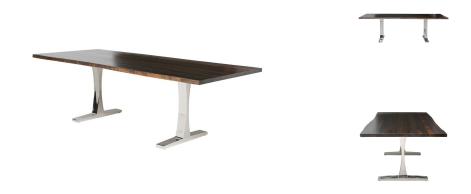

## **Toulouse Dining Table - Seared**

\$6,056.59

## **Description**

A study in contrasts, the oak and steel Toulouse dining table is both commanding and gracious. Brilliant beam legs in stainless steel anchor the Toulouse and support an expansive solid oak table top.

## **Additional Information**

| SKU                          | SNVOIII319                                    |
|------------------------------|-----------------------------------------------|
| Dimensions                   | 112" x 44" x 29.5"                            |
| Product Details              | seared oak top, polished stainless steel legs |
| Distance Between Legs Length | 46.8"                                         |
| Color Selection              | Seared                                        |