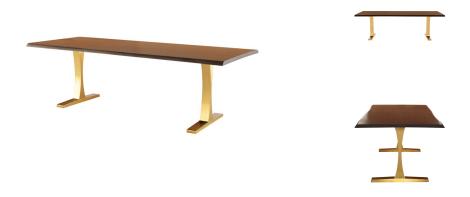

## **Description**

A study in contrasts, the oak and steel Toulouse dining table is both commanding and gracious. Brilliant beam legs in stainless steel anchor the Toulouse and support an expansive solid oak table top.

## **Additional Information**

| SKU                          | SNVOIII32I                        |
|------------------------------|-----------------------------------|
| Dimensions                   | 96" x 40" x 29.5"                 |
| Product Details              | seared oak top, brushed gold legs |
| Distance Between Legs Length | 46.8"                             |
| Color Selection              | Seared                            |